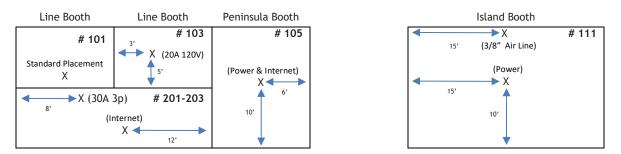

### Floor Plan Examples

#### Exhibitor Floor Plan

Important items to include:

- Mark service locations with measurements (i.e. electrical, mechanical, IT services)
- Indicate adjacent booth numbers and/or aisles
- Indicate your booth dimensions

Please note: If floorplan is not provided, services will be placed in the center-rear of your booth.