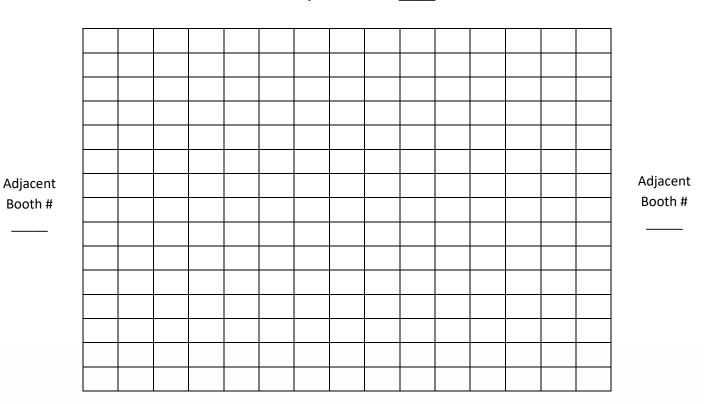

# **Exhibitor Booth Map Template**

| Event:            |        |   |        |
|-------------------|--------|---|--------|
| Booth #:          |        |   |        |
| Booth Dimensions: | (feet) | Х | (feet) |

Adjacent Booth # \_\_\_\_\_

Adjacent Booth # \_\_\_\_\_