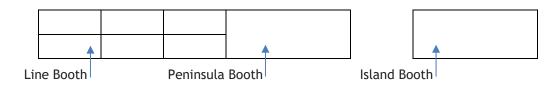

#### Types of Exhibitor Booths

Line Booth - Booth adjacent to other booths, facing the aisle

Peninsula Booth - Booth at the end of a row of booths, an "endcap," adjacent to booths behind it

Island Booth - A stand-alone booth, not directly adjacent to other booths