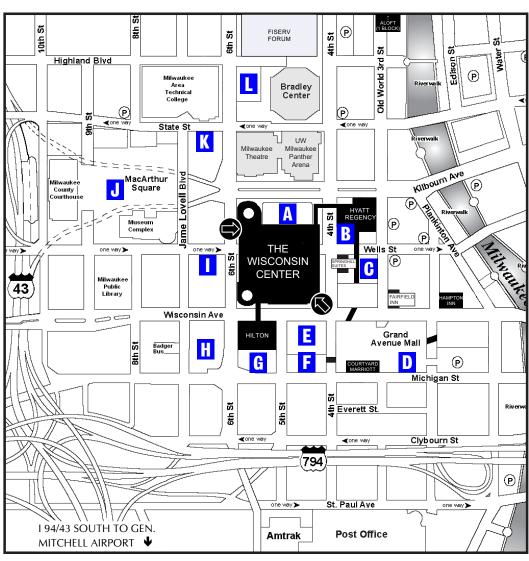

# The Wisconsin Center

400 West Wisconsin Avenue

Milwaukee, WI 53203

= MAIN
ENTRANCE TO
THE CENTER AT
THE CORNER OF
4TH STREET AND
W. WISCONSIN
AVENUE

= RAMP ENTRANCE TO THE LOADING DOCK AREA ON 6TH STREET

**NOTE:** Letter symbols (A thru L) on this map are keyed to parking guide on the following page.

## **Driving Directions & Parking Guide**

Milwaukee's downtown offers free street parking on Saturdays and Sundays, subject to posted time limits. Most spaces near the Wisconsin Center and other Wisconsin Center District facilities have two-hour limits. A sampling of some of the area's larger public parking facilities (shown below) are keyed to the map on the previous page. Rates and availability vary. In addition to the facilities noted below, the downtown area offers numerous other parking structures and surface lots within walking distance to the Wisconsin Center.

**FACILITY DESCRIPTION & LOCATION** 

**KEY** 

I.

| A. | Wisconsin Center District Parking Lot • 414.908.6165 500 W. Wells St. • Enter in the Wisconsin Center underpass on W. Wells St. between 4th St. and 6th St. Surface lot • Capacity: 250+ spaces Adjacent to (and on the property of) the Wisconsin Center. Video security system, lighting and high visibility. |
|----|-----------------------------------------------------------------------------------------------------------------------------------------------------------------------------------------------------------------------------------------------------------------------------------------------------------------|
| В. | Isaac's Parking Structure • 414.271.3858 330 W Wells St. • Enter on Kilbourn Ave. or W. Wells St. between 3rd St. and 4th St. Above ground structure • Capacity: 700+ spaces Adjacent to the Hyatt Regency. Connected by skywalk to the Wisconsin Center and Hyatt Regency.                                     |
| C. | 310 West Garage • 414-765-0931 747 N. Old World 3rd St. • Enter on N. Old World 3th St. between W. Wells St. and W. Wisconsin Ave. Above ground structure • Capacity: 600+ spaces - limited                                                                                                                     |
| D. | Grand Avenue Mall Parking Structure • 414-431-6555 615 N. Plankinton Ave. • Enter on Plankinton or 2nd St. between W. Wisconsin Ave. and W. Michigan St. Above ground structure • Capacity: 1700 spaces                                                                                                         |
| E. | 630 N. 5th St. Lot • 414.291.7460<br>650 N. 5th St. • Enter on 4th St. or 5th St. between W. Wisconsin Ave. and Michigan St.<br>Surface Lot • Capacity: 240+ spaces                                                                                                                                             |
| F. | Convention Center Ramp • 414.431-6555 615 N. 4th St. • Enter on 4th St. or 5th St. between W. Wisconsin Ave. and W. Michigan St. Above ground structure • Capacity: 700+ spaces - limited                                                                                                                       |
| G. | Hilton Milwaukee City Center Parking Structure • 414.271-7250 509 W. Wisconsin Ave. • Enter on 5th St. between W. Wisconsin Ave. and W. Michigan St. Above ground structure • Capacity: 860+ spaces                                                                                                             |
| Н. | 633 W. Wisconsin Lot • 414.431.6555 633 W. Wisconsin Ave. • Enter on Wisconsin Ave between 6th St. and 7th St. (aka James Lovell St.) Above ground structure • Capacity: 450+ spaces                                                                                                                            |

#### J. MacArthur Square Parking Garage • 414.286-8401 841 N. James Lovell St. • Enter on 7th St. (aka James

6th & Wells Lot • 414.431-6555

Surface lot • Capacity: 120+ spaces

841 N. James Lovell St. • Enter on 7th St. (aka James Lovell St.), 9th St., or northbound I-43 exit (in tunnel) Underground structure • Capacity: 1400+ spaces

### K. 6th & State Lot • 414.431-6555

965 N. 6th St. • Enter on 6th St. or 7th St. south of W. State St. Surface Lot • Capacity: 180+ spaces

#### L. 6th & Highland Structure • 414.227.0892

1030 N. 6th St. • Enter on 6th St. between W. Highland Ave. and W. State St. Above ground structure • Capacity: 750+ spaces

601 W. Well St. • Enter on Wells St. between 6th St. and 7th St. (aka James Lovell St.)