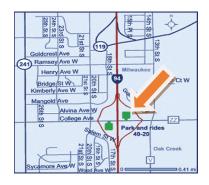

We'll pick up at the **Germantown** Park & Ride (10:45 a.m.) off U.S. 41/Highway 45.

We'll pick up at the North/West College Avenue Park & Ride in **Milwaukee** (11:30 a.m.) off I-94/College Avenue.

Lunch and beverages will be served on the bus and you'll be dropped off at the Conference Center around 1:00 p.m., giving you about three hours to walk the show. We'll board the bus again and make our way back to Wisconsin, stopping for dinner at the Brat Stop and returning you to the Park & Rides around 7:30 p.m. and 8:15 p.m.