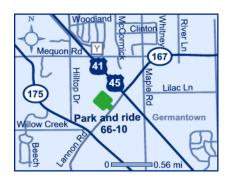

We'll pick up at the **Germantown** Park & Ride (10:45 a.m.) off U.S. 41/Highway 45.

We'll pick up at the North/West College Avenue Park & Ride in **Milwaukee** (11:30 a.m.) off I-94/College Avenue.

Lunch and beverages will be served on the bus and you'll be dropped off at the Conference Center around 1:00 p.m., giving you about three hours to walk the show. We'll board the bus again and make our way back to Wisconsin, stopping for dinner at the Brat Stop and returning you to the Park & Rides around 7:30 p.m. and 8:15 p.m.